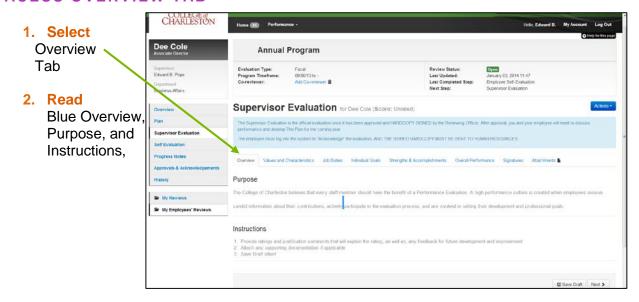

1. Go to
College of
Charleston
Employee
Portal



## ► C1) If Self-Evaluation was completed (see C2 if Self-Evaluation was not completed)

#### ACCESS THE EVALUATION FROM ACTION ITEMS - (2013 ANNUAL **EVALUATION**)



Evaluations may also be selected through "My Employee Reviews" and selecting parameters as described in C2

#### ► C2) If Self-Evaluation was not completed

#### ACCESS THE EVALUATION FROM MY EMPLOYEE REVIEWS







\*Note: Because the system defaults to the Self-Evaluation process, the next step will always show "Employee Self-Evaluation (the system just knows that this step has not yet been completed).

#### ▶ D) REVIEW EMPLOYEE SELF EVALUATION AND ANY \*PROGRESS NOTES

\*Progress Notes are confidential and may be added any time during the year

## ►E) ACESS OVERVIEW TAB



#### ▶F) ACCESS VALUES AND CHARACTERISTICS TAB



#### ►G) ACESS JOB DUTIES



### ▶H) ACCESS GOALS (GOALS WERE SET IN THE PLANNING STAGE)



#### ▶I) ACCESS STRENGTHS AND ACCOMPLISHMENTS



#### ►J) SKIP \*SIGNATURES TAB

\* The signature tab is a print only – signed hardcopy must be submitted

#### ►K) ADD \*ATTACHMENTS

\*IMPORTANT NOTE: IF YOU ADD ANY ATTACHMENTS, GO BACK TO THE OVERALL TAB TO COMPLETE THE EVALUATION!

#### ▶L) ACCESS OVERALL PERFORMANCE



#### ►M) COMPLETE EVALUATION

## 1. Select

Complete under Action Dropdown or select Next at Bottom of Page and Complete on the Signature Page



#### 2. Select

Ok in the box that appears at



## ▶N) LOG OUT

1. Select "Log Out"



#### ▶O) NEXT STEP

Reviewing
 Officer
 will Approve/
 Reject the
 Evaluation