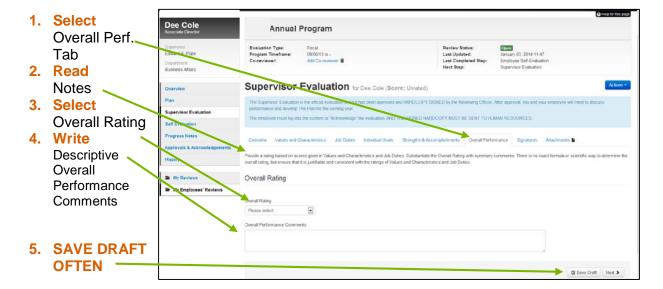

ults to the Self-Evaluation process, the next step will always show "Employee Self-Evaluation (the system just knows that this step has not yet been completed).

#### ▶ D) REVIEW EMPLOYEE SELF EVALUATION AND ANY \*PROGRESS NOTES

\*Progress Notes are confidential and may be added any time during the year

## ►E) ACESS OVERVIEW TAB



#### ▶F) ACCESS VALUES AND CHARACTERISTICS TAB



#### ►G) ACESS JOB DUTIES



### ▶H) ACCESS GOALS (GOALS WERE SET IN THE PLANNING STAGE)



#### ▶I) ACCESS STRENGTHS AND ACCOMPLISHMENTS



#### ►J) SKIP \*SIGNATURES TAB

\* The signature tab is a print only – signed hardcopy must be submitted

#### ►K) ADD \*ATTACHMENTS

\*IMPORTANT NOTE: IF YOU ADD ANY ATTACHMENTS, GO BACK TO THE OVERALL TAB TO COMPLETE THE EVALUATION!

#### ▶L) ACCESS OVERALL PERFORMANCE



#### ►M) COMPLETE EVALUATION

## 1. Select

Complete under Action Dropdown or select Next at Bottom of Page and Complete on the Signature Page



#### 2. Select

Ok in the box that appears at



## ▶N) LOG OUT

1. Select "Log Out"



#### ▶O) NEXT STEP

Reviewing
 Officer
 will Approve/
 Reject the
 Evaluation