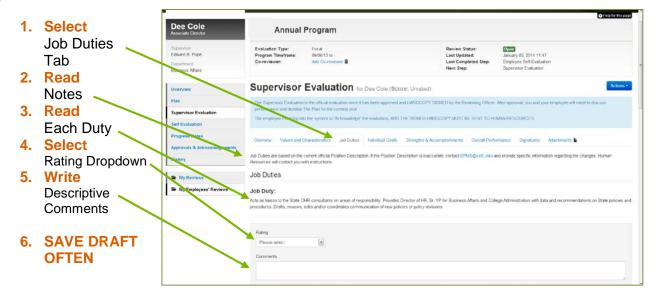

was completed (see C2 if Self-Evaluation was not completed)

#### ACCESS THE EVALUATION FROM ACTION ITEMS - (2013 ANNUAL **EVALUATION**)



Evaluations may also be selected through "My Employee Reviews" and selecting parameters as described in C2

#### ► C2) If Self-Evaluation was not completed

#### ACCESS THE EVALUATION FROM MY EMPLOYEE REVIEWS







\*Note: Because the system defaults to the Self-Evaluation process, the next step will always show "Employee Self-Evaluation (the system just knows that this step has not yet been completed).

#### ▶ D) REVIEW EMPLOYEE SELF EVALUATION AND ANY \*PROGRESS NOTES

\*Progress Notes are confidential and may be added any time during the year

## ►E) ACESS OVERVIEW TAB



#### ▶F) ACCESS VALUES AND CHARACTERISTICS TAB



#### ►G) ACESS JOB DUTIES



### ▶H) ACCESS GOALS (GOALS WERE SET IN THE PLANNING STAGE)



#### ▶I) ACCESS STRENGTHS AND ACCOMPLISHMENTS



#### ►J) SKIP \*SIGNATURES TAB

\* The signature tab is a print only – signed hardcopy must be submitted

#### ►K) ADD \*ATTACHMENTS

\*IMPORTANT NOTE: IF YOU ADD ANY ATTACHMENTS, GO BACK TO THE OVERALL TAB TO COMPLETE THE EVALUATION!

#### ▶L) ACCESS OVERALL PERFORMANCE



#### ►M) COMPLETE EVALUATION

## 1. Select

Complete under Action Dropdown or select Next at Bottom of Page and Complete on the Signature Page



#### 2. Select

Ok in the box that appears at



## ▶N) LOG OUT

1. Select "Log Out"



#### ▶O) NEXT STEP

Reviewing
 Officer
 will Approve/
 Reject the
 Evaluation