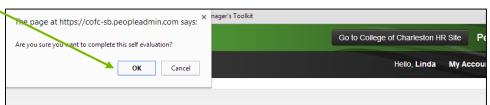

## 1. Select

Complete under Action Dropdown or select Next at Bottom of Page and Complete on the Signature Page

#### 2. Select

Ok in the box that appears at