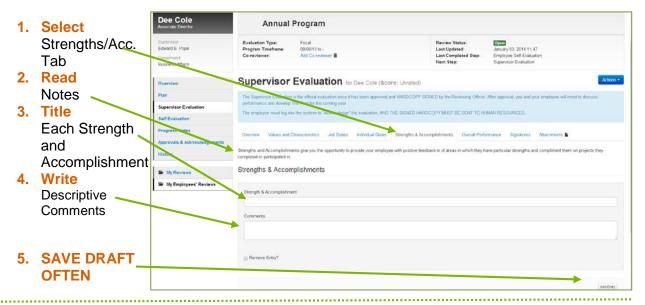

3 ANNUAL **EVALUATION**)



Evaluations may also be selected through "My Employee Reviews" and selecting parameters as described in C2

#### ► C2) If Self-Evaluation was not completed

#### ACCESS THE EVALUATION FROM MY EMPLOYEE REVIEWS







\*Note: Because the system defaults to the Self-Evaluation process, the next step will always show "Employee Self-Evaluation (the system just knows that this step has not yet been completed).

#### ▶ D) REVIEW EMPLOYEE SELF EVALUATION AND ANY \*PROGRESS NOTES

\*Progress Notes are confidential and may be added any time during the year

## ►E) ACESS OVERVIEW TAB



#### ▶F) ACCESS VALUES AND CHARACTERISTICS TAB



#### ►G) ACESS JOB DUTIES



### ▶H) ACCESS GOALS (GOALS WERE SET IN THE PLANNING STAGE)



#### ▶I) ACCESS STRENGTHS AND ACCOMPLISHMENTS



#### ►J) SKIP \*SIGNATURES TAB

\* The signature tab is a print only – signed hardcopy must be submitted

#### ►K) ADD \*ATTACHMENTS

\*IMPORTANT NOTE: IF YOU ADD ANY ATTACHMENTS, GO BACK TO THE OVERALL TAB TO COMPLETE THE EVALUATION!

#### ▶L) ACCESS OVERALL PERFORMANCE



#### ►M) COMPLETE EVALUATION

## 1. Select

Complete under Action Dropdown or select Next at Bottom of Page and Complete on the Signature Page



#### 2. Select

Ok in the box that appears at



## ▶N) LOG OUT

1. Select "Log Out"



#### ▶O) NEXT STEP

Reviewing
 Officer
 will Approve/
 Reject the
 Evaluation