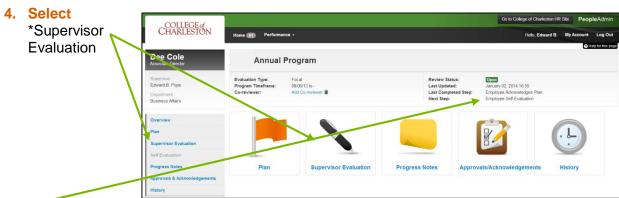

aluation......C Review Self Evaluation.....D Review Overview Tab.....E Rate Values/Characteristics......F Rate Job Duties......G Comment on Individual Goals .....H Complete Strengths......I Skip ......J Add Attachments.....K Rate Overall Performance.....L Complete Evaluation.....M Log Out.....N Next (Reviewing Officer App/Rej)....O

#### ►B) ACCESS EMPLOYEE PORTAL

1. Go to
College of
Charleston
Employee
Portal



## ► C1) If Self-Evaluation was completed (see C2 if Self-Evaluation was not completed)

#### ACCESS THE EVALUATION FROM ACTION ITEMS - (2013 ANNUAL **EVALUATION**)



Evaluations may also be selected through "My Employee Reviews" and selecting parameters as described in C2

#### ► C2) If Self-Evaluation was not completed

#### ACCESS THE EVALUATION FROM MY EMPLOYEE REVIEWS







\*Note: Because the system defaults to the Self-Evaluation process, the next step will always show "Employee Self-Evaluation (the system just knows that this step has not yet been completed).

#### ▶ D) REVIEW EMPLOYEE SELF EVALUATION AND ANY \*PROGRESS NOTES

\*Progress Notes are confidential and may be added any time during the year

## ►E) ACESS OVERVIEW TAB



#### ▶F) ACCESS VALUES AND CHARACTERISTICS TAB



#### ►G) ACESS JOB DUTIES



### ▶H) ACCESS GOALS (GOALS WERE SET IN THE PLANNING STAGE)



#### ▶I) ACCESS STRENGTHS AND ACCOMPLISHMENTS



#### ►J) SKIP \*SIGNATURES TAB

\* The signature tab is a print only – signed hardcopy must be submitted

#### ►K) ADD \*ATTACHMENTS

\*IMPORTANT NOTE: IF YOU ADD ANY ATTACHMENTS, GO BACK TO THE OVERALL TAB TO COMPLETE THE EVALUATION!

####