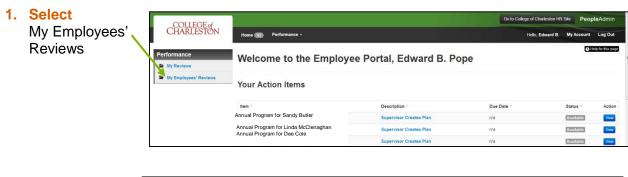

#### ACCESS THE EVALUATION FROM MY EMPLOYEE REVIEWS

\*Note: Because the system defaults to the Self-Evaluation process, the next step will always show "Employee Self-Evaluation (the system just knows that this step has not yet been completed).