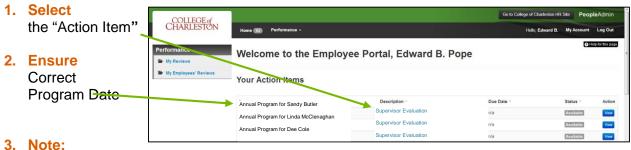

#### ACCESS THE EVALUATION FROM ACTION ITEMS - (2013 ANNUAL **EVALUATION**)

Evaluations may also be selected through "My Employee Reviews" and selecting parameters as described in C2

#### ACCESS THE EVALUATION FROM MY EMPLOYEE REVIEWS

\*Note: Because the system defaults to the Self-Evaluation process, the next step will always show "Employee Self-Evaluation (the system just knows that this step has not yet been completed).