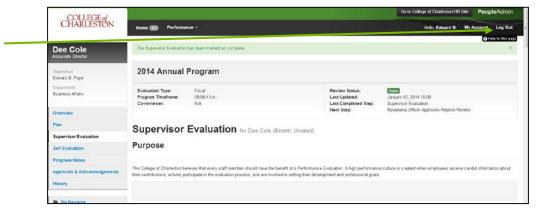

## ▶N) LOG OUT

1. Select "Log Out"

#### ▶O) NEXT STEP

Reviewing
 Officer
 will Approve/
 Reject the
 Evaluation