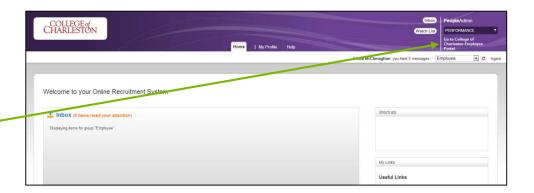

A) LOG-IN

Enter <a href="http://jobs.cofc.edu/hr/sso">http://jobs.cofc.edu/hr/sso</a> in a browser address bar

- Or log into mycharleston (my.cofc.edu)
  - Select Employee Tab
  - Look for PeopleAdmin under Quick Links

Log-in with the same name and password that you use to log into your computer

## **ACTIONS AT A GLANCE** Log In......A Access Employee Portal.....B Access The Evaluation......C Review Self Evaluation.....D Review Overview Tab.....E Rate Values/Characteristics......F Rate Job Duties......G Comment on Individual Goals .....H Complete Strengths......I Skip ......J Add Attachments.....K Rate Overall Performance.....L Complete Evaluation.....M Log Out.....N Next (Reviewing Officer App/Rej)....O

#### ►B) ACCESS EMPLOYEE PORTAL

1. Go to
College of
Charleston
Employee
Portal



## ► C1) If Self-Evaluation was completed (see C2 if Self-Evaluation was not completed)

#### ACCESS THE EVALUATION FROM ACTION ITEMS - (2013 ANNUAL **EVALUATION**)



Evaluations may also be selected through "My Employee Reviews" and selecting parameters as described in C2

#### ► C2) If Self-Evaluation was not completed

#### ACCESS THE EVALUATION FROM MY EMPLOYEE REVIEWS







\*Note: Because the system defaults to the Self-Evaluation process, the next step will always show "Employee Self-Evaluation (the system just knows that this step has not yet been completed).

#### ▶ D) REVIEW EMPLOYEE SELF EVALUATION AND ANY \*PROGRESS NOTES

\*Progress Notes are confidential and may be added any time during the year

## ►E) ACESS OVERVIEW TAB



#### ▶F) ACCESS VALUES AND CHARACTERISTICS TAB