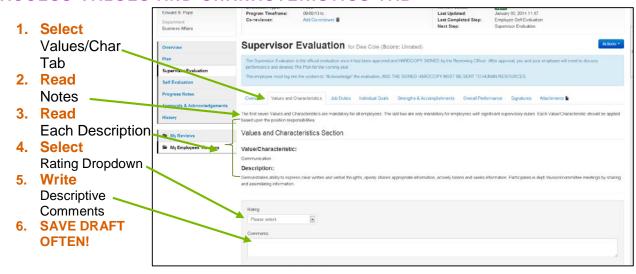

## ► C1) If Self-Evaluation was completed (see C2 if Self-Evaluation was not completed)

#### ACCESS THE EVALUATION FROM ACTION ITEMS - (2013 ANNUAL **EVALUATION**)



Evaluations may also be selected through "My Employee Reviews" and selecting parameters as described in C2

#### ► C2) If Self-Evaluation was not completed

#### ACCESS THE EVALUATION FROM MY EMPLOYEE REVIEWS







\*Note: Because the system defaults to the Self-Evaluation process, the next step will always show "Employee Self-Evaluation (the system just knows that this step has not yet been completed).

#### ▶ D) REVIEW EMPLOYEE SELF EVALUATION AND ANY \*PROGRESS NOTES

\*Progress Notes are confidential and may be added any time during the year

## ►E) ACESS OVERVIEW TAB



#### ▶F) ACCESS VALUES AND CHARACTERISTICS TAB



#### ►G) ACESS JOB DUTIES



### ▶H) ACCESS GOALS (GOALS WERE SET IN THE PLANNING STAGE)



#### ▶I) ACCESS STRENGTHS AND ACCOMPLISHMENTS



#### ►J) SKIP \*SIGNATURES TAB

\* The signature tab is a print only – signed hardcopy must be submitted

#### ►K) ADD \*ATTACHMENTS

\*IMPORTANT NOTE: IF YOU ADD ANY ATTACHMENTS, GO BACK TO THE OVERALL TAB TO COMPLETE THE EVALUATION!

#### ▶L) ACCESS OVERALL PERFORMANCE



#### ►M) COMPLETE EVALUATION

## 1. Select

Complete under Action Dropdown or select Next at Bottom of Page and Complete on the Signature Page



#### 2. Select

Ok in the box that appears at



## ▶N) LOG OUT

1. Select "Log Out"



#### ▶O) NEXT STEP

Reviewing
 Officer
 will Approve/
 Reject the
 Evaluation