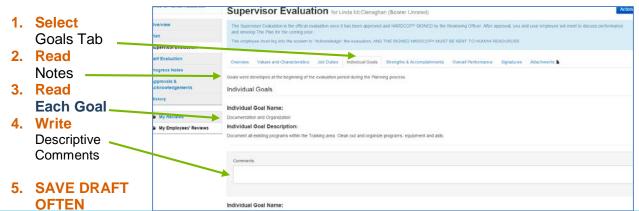

## ACCESS THE EVALUATION FROM ACTION ITEMS - (2013 ANNUAL **EVALUATION**)



Evaluations may also be selected through "My Employee Reviews" and selecting parameters as described in C2

#### ► C2) If Self-Evaluation was not completed

#### ACCESS THE EVALUATION FROM MY EMPLOYEE REVIEWS







\*Note: Because the system defaults to the Self-Evaluation process, the next step will always show "Employee Self-Evaluation (the system just knows that this step has not yet been completed).

#### ▶ D) REVIEW EMPLOYEE SELF EVALUATION AND ANY \*PROGRESS NOTES

\*Progress Notes are confidential and may be added any time during the year

## ►E) ACESS OVERVIEW TAB



#### ▶F) ACCESS VALUES AND CHARACTERISTICS TAB



#### ►G) ACESS JOB DUTIES



### ▶H) ACCESS GOALS (GOALS WERE SET IN THE PLANNING STAGE)



#### ▶I) ACCESS STRENGTHS AND ACCOMPLISHMENTS



#### ►J) SKIP \*SIGNATURES TAB

\* The signature tab is a print only – signed hardcopy must be submitted

#### ►K) ADD \*ATTACHMENTS

\*IMPORTANT NOTE: IF YOU ADD ANY ATTACHMENTS, GO BACK TO THE OVERALL TAB TO COMPLETE THE EVALUATION!

#### ▶L) ACCESS OVERALL PERFORMANCE



#### ►M) COMPLETE EVALUATION

## 1. Select

Complete under Action Dropdown or select Next at Bottom of Page and Complete on the Signature Page



#### 2. Select

Ok in the box that appears at



## ▶N) LOG OUT

1. Select "Log Out"



#### ▶O) NEXT STEP

Reviewing
 Officer
 will Approve/
 Reject the
 Evaluation