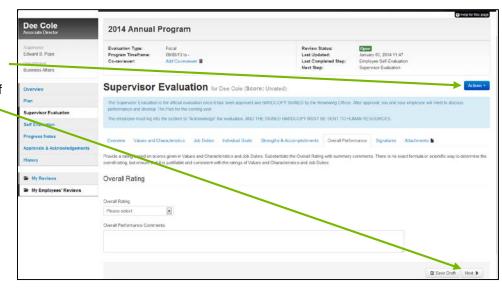

#### ▶L) ACCESS OVERALL PERFORMANCE

#### ►M) COMPLETE EVALUATION

## 1. Select

Complete under Action Dropdown or select Next at Bottom of Page and Complete on the Signature Page