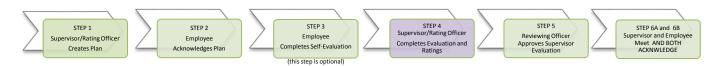

# Screen Shot Guide - Step 4: Supervisor Evaluation

#### **► EVALUATION CYCLE**



#### ►A) LOG-IN

Enter <a href="http://jobs.cofc.edu/hr/sso">http://jobs.cofc.edu/hr/sso</a> in a browser address bar

- Or log into mycharleston (my.cofc.edu)
  - Select Employee Tab
  - Look for PeopleAdmin under Quick Links

Log-in with the same name and password that you use to log into your computer

## **ACTIONS AT A GLANCE** Log In......A Access Employee Portal.....B Access The Evaluation......C Review Self Evaluation.....D Review Overview Tab.....E Rate Values/Characteristics......F Rate Job Duties......G Comment on Individual Goals .....H Complete Strengths......I Skip ......J Add Attachments.....K Rate Overall Performance.....L Complete Evaluation.....M Log Out.....N Next (Reviewing Officer App/Rej)....O

#### ►B) ACCESS EMPLOYEE PORTAL

1. Go to
College of
Charleston
Employee