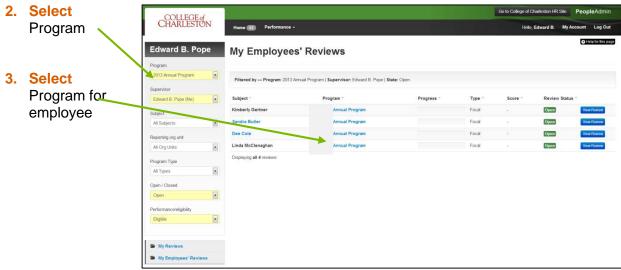

#### ACCESS THE EVALUATION FROM ACTION ITEMS - (2013 ANNUAL **EVALUATION**)

Evaluations may also be selected through "My Employee Reviews" and selecting parameters as described in C2

#### ACCESS THE EVALUATION FROM MY EMPLOYEE REVIEWS

\*Note: Because the system defaults to the Self-Evaluation process, the next step will always show "Employee Self-Evaluation (the system just knows that this step has not yet been completed).